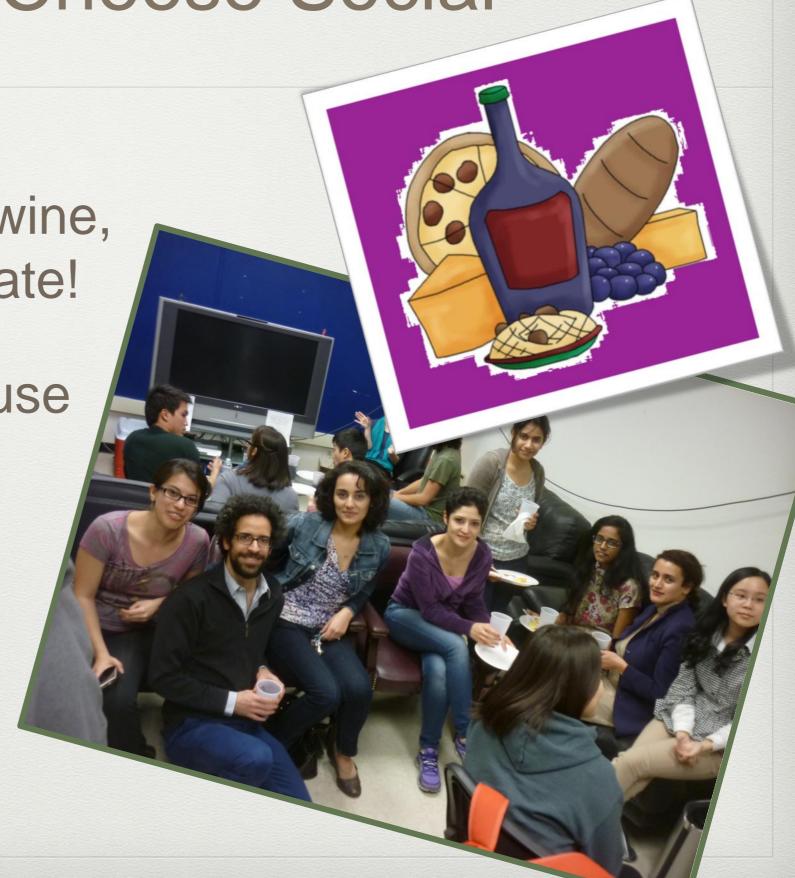

#### Symposium on Women in Tech

April 30, 2015

**Carnesale Commons** 

Wine & Cheese Social

Come out and enjoy wine, cheese, and chocolate!

Location: BH Penthouse

Tuesday, May 19

6 - 8 PM