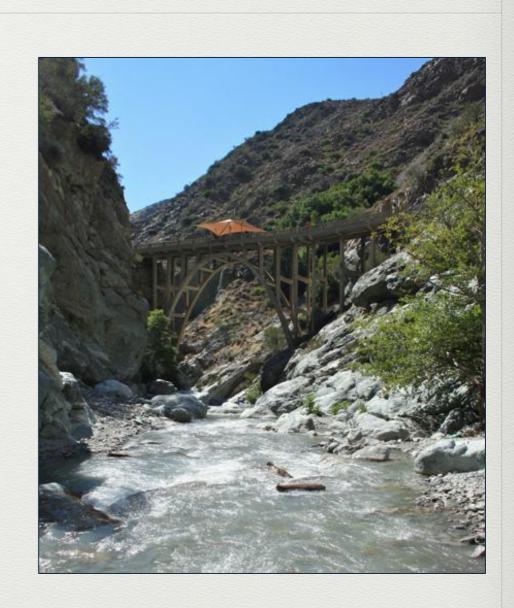

# Hiking!

- Bridge to Nowhere
- Moderate/Strenuous
- 10 Miles 900 ft elevation gain
- Time: Sat, May 9<sup>th</sup>, 8AM 5 PM
- Location: Meet outside ENG IV
- RSVP:

http://HikeWithGradSWE.eventbrite.com