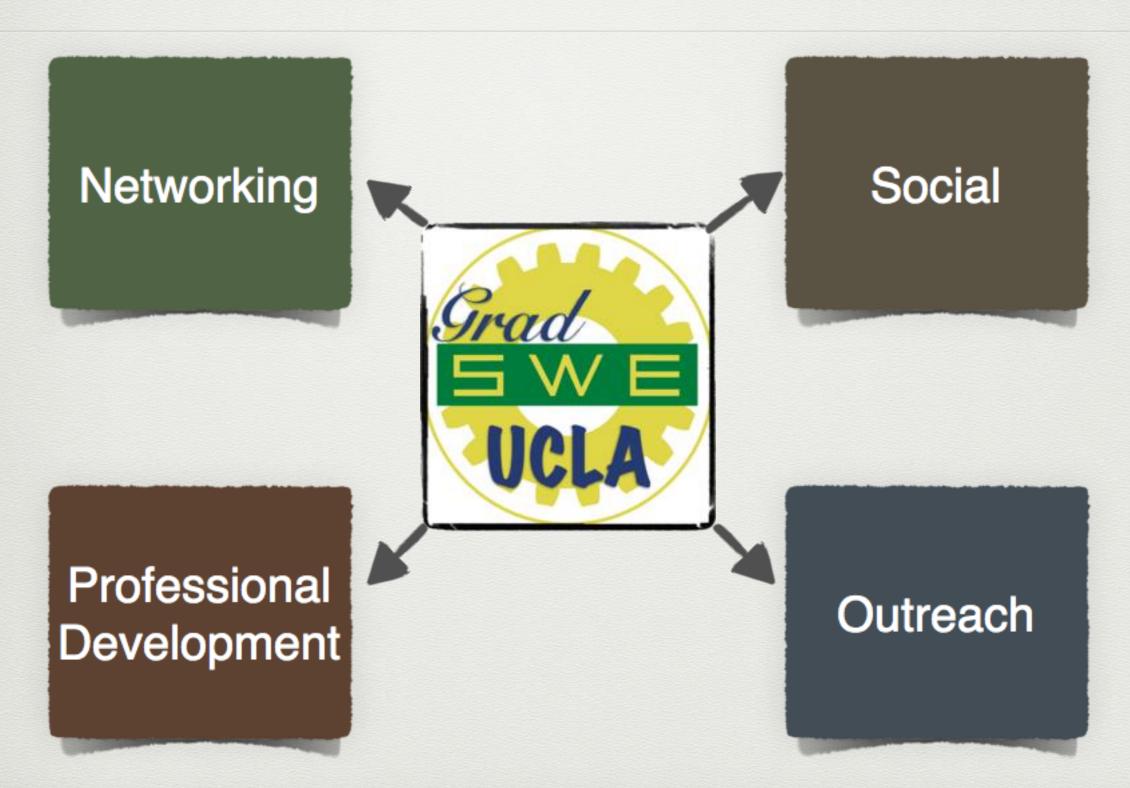

### GENERAL MEETING

April 7, 2015 6 – 7 PM

# SWE Background

- National organization
- •25,000 engineers —> huge professional network!
- Lots of professional development resources
- Scholarships!
- Membership: \$40 per year for students
  - Don't need to be a SWE member to join GradSWE-UCLA!





•We are in Region B – the BEST region!

# GradSWE-UCLA Mission Statement & Goals



#### Committee Members



Nancy Tseng
Graduate Director



Michelle Myers
Publicity Chair



Gabriela Bran
Vice Graduate Director



Najva Akbari Public Relations Chair



Stephanie Delgado Networking Chair



Meng Meng
Historian/Networking



Shu Zhang Secretary



Valerie Runge Historian



Kelly Connelly
Outreach



Amal Katrib
Treasurer



# Interested in helping out?

If interested in actively helping GradSWE, please let us know you want to help!

Time commitment: < 5 hour per week

E-mail: graduate.swe.ucla@gmail.com



# GradSWE & Others: Spring Quarter

| Week   | Event                                                                                                                                                         | Time