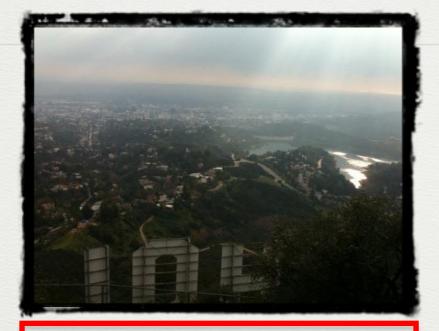

# Hiking!

Griffith Park -Hollywood Sign Hike

RSVP: http://tiny.cc/2014SpringHiking